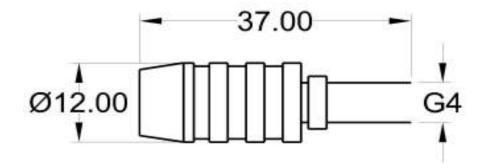

## Product Technical Data

| General Informaion |         | Product Dimensions |      |
|--------------------|---------|--------------------|------|
| Socket             | G4      | Total Length       | 37mm |
| Life Span          | 50000hr | Circular Diameter  | 12mm |

## **Technical Drawing**

©2012 U-Tron (Beijing) Electronics Co., LTD All rights reserved Specifications are subject to change without notice

23-Mar-12 data subject to change